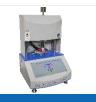

### Model CBC - 165

**Carbon Black Content apparatus** is commonly used for determining the carbon black content in polyethylene material. The test is applicable only to samples where carbon is present in a free state. According to standards, the carbon black content in the specimens is calculated by measuring the difference in the weight of the rest sample before and after treatment in the apparatus. The Presto carbon black content apparatus is designed as per ASTM D-1603-14, IS 4984 and IS 2530 standards to determined carbon black content of plastics.