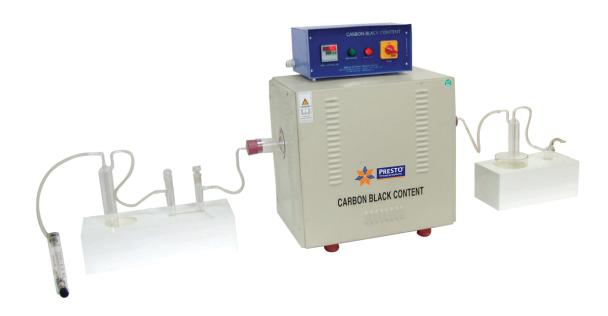

# Carbon Black Content Apparatus

### Model CBC - 165

**Carbon Black Content apparatus** is commonly used for determining the carbon black content in polyethylene material. The test is applicable only to samples where carbon is present in a free state. According to standards, the carbon black content in the specimens is calculated by measuring the difference in the weight of the rest sample before and after treatment in the apparatus. The Presto carbon black content apparatus is designed as per ASTM D-1603-14, IS 4984 and IS 2530 standards to determined carbon black content of plastics.

## **Key Specifications:**

| Porcelain boat           | 8 x 1.9 x 1.3 cm approximately             |
|--------------------------|--------------------------------------------|
| Nitrogen Flow            | 1.7 L / min. ± 0.3                         |
| Display                  | Digital LED display                        |
| Accuracy                 | ± 5°C                                      |
| Least Count              | 1°C                                        |
| Sensor                   | J Type / K Type as per selection of range  |
| Size of furnace          | Combustion tube (quartz high silica glass) |
| Material of Construction | Powder coated Mild Steel                   |
| Temperature Range        | Ambient to 1050°C                          |
| Power                    | 230 V, 50Hz, Single Phase                  |

#### **Accessories:**

Glass U tube, Combustion tube, Combustion boat, Rotameter, Silicon tube - 1 no. Each, Glass and caps 2 nos. and Glass traps - 3 nos., Cork Plug 2 nos. (as a consumable)

Thank you customers for choosing us as your partners in growth!